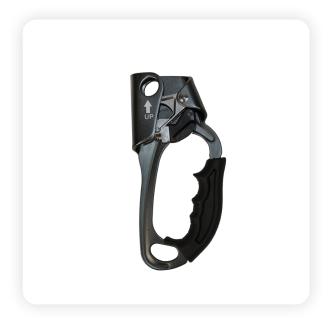

### Description

Light alloy hand ascender with ergonomic rubber grip for rope ascent. The stainless steel cam insures a high resistance to wear and tear. Eyelet at top for clipping a caranier. Very simple and quick manipulation. Available in models for left hand and right hand. Ideal for climbing, rescue and rope access.

## Technical specification

Rope Size: 8 - 13 mm No. of persons: 1 Weight: 235 g Material: Aluminium CE-EN567-12841/B-UIAA